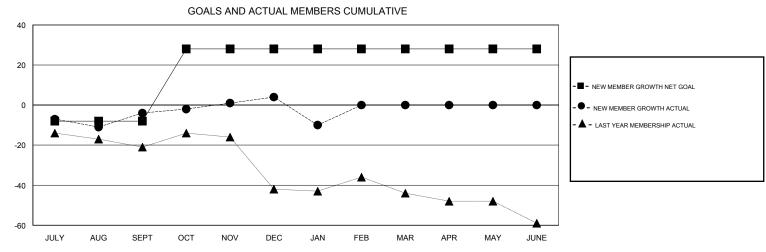

## **LOCATION NEW MEXICO** Kenneth Schwols **GMT CA** Clubs Members RESULTS FOR 2016-2017 RESULTS FOR 2016-2017 NEW CLUBS NEW CLUB GOAL DROPPED CLUBS NEW MEMBER GROWTH NEW MEMBER DROPPED QUARTER QUARTER NET GOAL (not reinstated GROWTH ACTUAL (not MEMBERS ACTUAL or transfers) reinstated or transfers) (including transfers) 0 0 -8 19 23 JULY/AUG/SEPT JULY/AUG/SEPT 0 0 36 20 12 OCT/NOV/DEC OCT/NOV/DEC 0 0 0 0 18 4 JAN/FEB/MAR JAN/FEB/MAR 0 0 0 0 APR/MAY/JUNE APR/MAY/JUNE 0 0